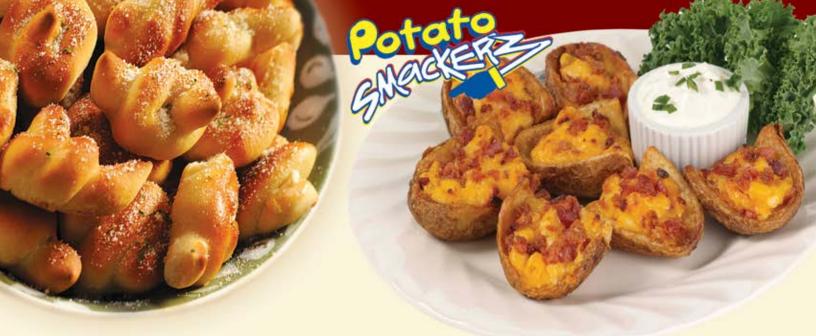

### GARLIC KNOTS

The perfect accompaniment to any meal! Kit includes 18 pizza dough knots, 2 tubs of garlic butter and 2 pouches of parmesan cheese. Total weight 21 oz.

756 \$14.50

### **POTATO SMACKERZ**

Potato Skins topped with bacon and cheddar cheese. Heat in the enclosed microwaveable trays for a convenient, delicious snack. 0 grams trans fat. Twelve Pack Box.

763 \$15.50