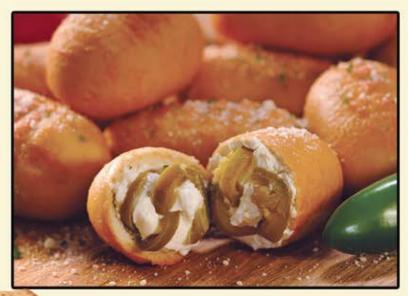

### **JALAPENO & CREAM CHEESE SNACKERS**

Fresh dough filled with jalapeno peppers, Monterey jack and Philadelphia ® sweet cream cheese. - The Perfect Combination! 8 - 2.5 oz. Snackers per box.

753 \$14.50