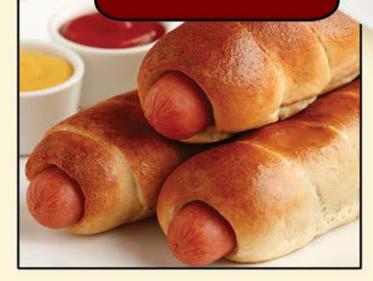

### AUNTIE ANNE'S™ PRETZEL DOGS

We take Nathan's ® Famous beef hot dogs and wrap them in Auntie Anne's amazing pretzel dough (no need for a bun) - you pop'em into your oven or microwave for a quick, easy snack or meal. Contains: Six 4 oz. Pretzel Dogs.

\$17.00 724