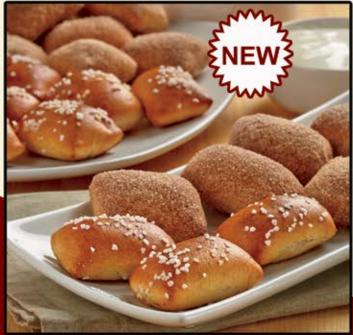

### AUNTIE ANNE'S™ SOFT PRETZEL NUGGETS

Auntie Anne's Soft Pretzel Nuggets are bite-sized perfection! Enjoy a delicious sweet or savory snack any time of day (pretzel salt and cinnamon sugar packets included). These golden brown gems are perfect for one person or for a party. Simply heat and serve with your favorite dipping sauces (dips not included). Contains: Approximately 32 frozen Auntie Anne's Soft Pretzel Nuggets, salt, cinnamon sugar. Zero Trans Fat and Kosher too!

#### 727 \$16.00

AUNTIE ANNE'S™ SOFT PRETZELS Enjoy the aroma of baking Original and Cinnamon Sugar Pretzels right in your own oven... then enjoy eating them! Serve warm with your favorite toppings and dips. A great treat any time of the day. Contains: Six 4 oz. frozen soft pretzels; salt, cinnamon sugar. Zero Trans Fat and Kosher too!