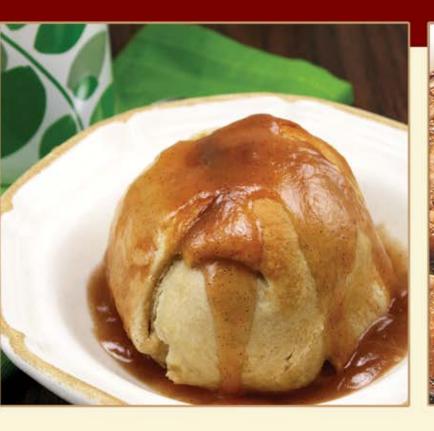

### APPLE DUMPLINGS

Delicious, whole apples wrapped in a tender, flaky crust, topped with a luscious cinnamon sauce. Each box contains four apple dumplings with a separate pouch of cinnamon sauce. Serve with ice cream, milk or just plain for a mouth-watering treat. Unbaked. 44 oz.

715 \$15.00