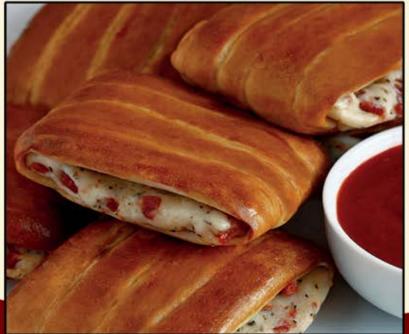

### AUNTIE ANNE'S™ **PRETZEL POCKETS - CHEESE AND PEPPERONI** Zesty pepperoni smothered in mozzarella cheese and wrapped in

Auntie Anne's amazing pretzel dough. It's quick and easy, just microwave and serve. Great for lunch, dinner or a quick snack! Contains: Six 4.5 oz. Pretzel Pockets. High in Calcium.