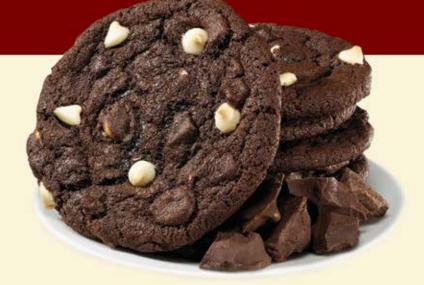

### **TRIPLE FUDGE**

A delicious blend of rich chocolate fudge cookie dough loaded with chocolate chips and white chocolate chips. A chocolate lover's delight.

703 \$15.00