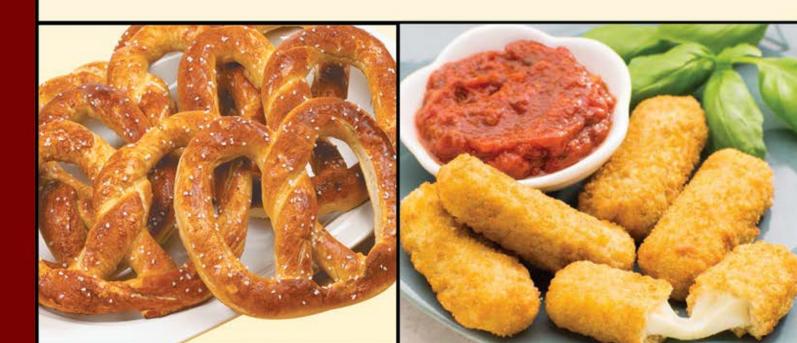

### AUNTIE ANNE'S™ SOFT PRETZEL NUGGETS

Auntie Anne's Soft Pretzel Nuggets are bite-sized perfection! Enjoy a delicious sweet or savory snack any time of day (pretzel salt and cinnamon sugar packets included). These golden brown gems are perfect for one person or for a party. Simply heat and serve with your favorite dipping sauces (dips not included). Contains: Approximately 32 frozen Auntie Anne's Soft Pretzel Nuggets, salt, cinnamon sugar. Zero Trans Fat and Kosher too!

#### 727 \$16.00

AUNTIE ANNE'S™ SOFT PRETZELS Enjoy the aroma of baking Original and Cinnamon Sugar Pretzels right in your own oven... then enjoy eating them! Serve warm with your favorite toppings and dips. A great treat any time of the day. Contains: Six 4 oz. frozen soft pretzels; salt, cinnamon sugar. Zero Trans Fat and Kosher too!

### ITALIAN BREADED **MOZZARELLA STICKS**

Mozzarella cheese wrapped in Ital-ian bread crumbs. Heat & serve for a savory restaurant favorite! 1-1/2 lb. bag.

738 \$16.00