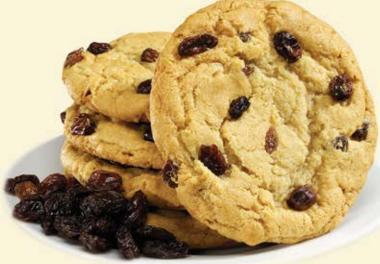

### CANDY

Children will love these cookies loaded with colorful candy coated chocolates as an after-school snack. Bake a bunch now and freeze for use later.

702 \$15.00

OATMEAL RAISIN Plump raisins and nutritious oatmeal dress up our flavorful cookie dough. Enjoy a few with a tall glass of milk. 701 \$14.00