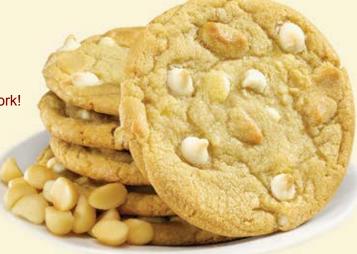

WHITE CHOCOLATE MACADAMIA NUT

White chocolate chips and yummy macadamia nuts adorn our premium cookie dough. Impress your guests with these top-shelf gourmet treats.

704 \$15.50