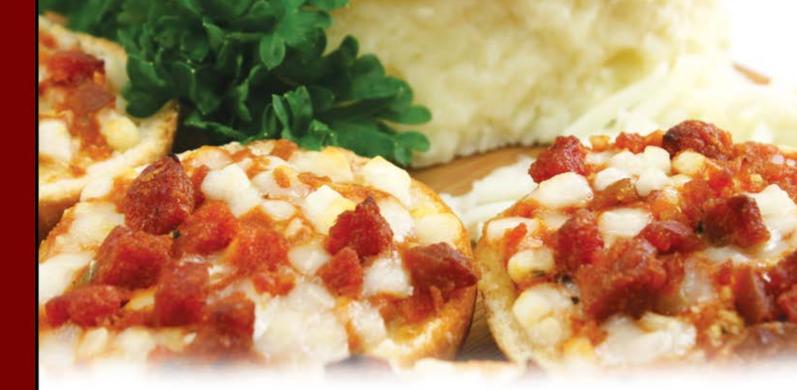

734 \$18.00

SAUSAGE & PEPPERONI BAGEL SMACKERZ

Mini bagels topped with tomato sauce, mozzarella cheese, sausage, and pepperoni. Pop them in the oven or microwave. 0 grams trans fat. 40 per box. **759 \$16.00** 

### THREE CHEESE BAGEL SMACKERZ

Mini bagels topped with tomato sauce, mozzarella, cheddar and monterey jack cheese. Pop them in the oven or microwave. 0 grams trans fat. 40 per box. **758 \$16.00**  40 Mini Bagels in Every

### PEPPERONI BAGEL SMACKERZ

Mini bagels topped with tomato sauce, mozzarella cheese and pepperoni. Pop them in the oven or microwave. 0 grams trans fat. 40 per box.

757 \$16.00