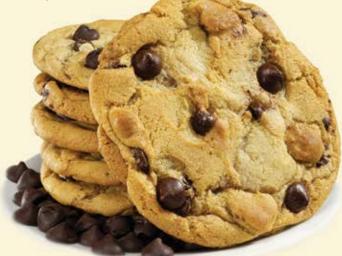

### CHOCOLATE CHIP

A generous amount of chocolate chips in a "just like homemade" cookie dough. Cookies don't get any better than this!

700 \$14.50

**PEANUT BUTTER CHOCOLATE CHIP** Delicious peanut butter cookie loaded with chocolate chips, a new favorite.