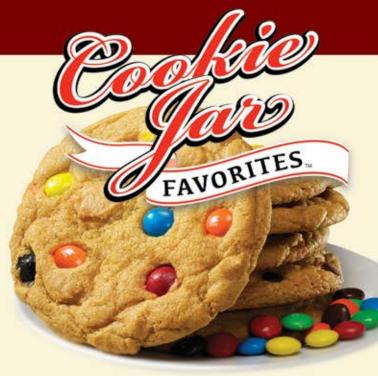

### CANDY

Children will love these cookies loaded with colorful candy coated chocolates as an after-school snack. Bake a bunch now and freeze for use later.

702 \$15.00

OATMEAL RAISIN Plump raisins and nutritious oatmeal dress up our flavorful cookie dough. Enjoy a few with a tall glass of milk. 701 \$14.00